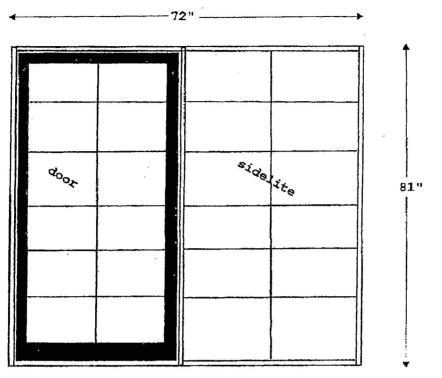

## EARLY GLASS & BROWNWOOD DOOR P. O. BOX 3302 EARLY, TX 76803 325-646-7031 FAX 325-646-5751

| PROPOSAL SUBMITTED TO                                                                                   |                                       | PHONE         |                          | DATE         |  |
|---------------------------------------------------------------------------------------------------------|---------------------------------------|---------------|--------------------------|--------------|--|
| Brown County Courthouse                                                                                 |                                       |               |                          | 3 21 14      |  |
| EMAIL                                                                                                   |                                       |               | JOB NAME                 |              |  |
| Attn: carl                                                                                              |                                       |               | Balcony door replacement |              |  |
|                                                                                                         |                                       |               | JOB LOCATION             |              |  |
| ADDRESS                                                                                                 |                                       |               | Brownwood tx             |              |  |
|                                                                                                         |                                       |               |                          |              |  |
| CITY                                                                                                    | STATE                                 |               | ZIP                      | FAX #        |  |
|                                                                                                         |                                       |               |                          | 325 646 7013 |  |
| Furnish and install (1) new clear anodized aluminum door with a sidelite approx. 72" x 81". Both the    |                                       |               |                          |              |  |
| door and the sidelite will have a 1" ig's and will both be divided lite. The door will have a door      |                                       |               |                          |              |  |
| closer and a sweep on the outside. Door will be a swing out door. Removal of existing unit is           |                                       |               |                          |              |  |
| included.                                                                                               |                                       |               |                          |              |  |
| Total \$1,800.00                                                                                        |                                       |               |                          | 00           |  |
|                                                                                                         |                                       |               |                          |              |  |
| Furnish and install (1) pair of standard steel French doors with full view divided lite ig's. door unit |                                       |               |                          |              |  |
| will be a custom size @ 72"x81". Door will come painted white. Removal of existing unit is              |                                       |               |                          |              |  |
| included.                                                                                               |                                       |               |                          |              |  |
| Total \$1,700-00                                                                                        |                                       |               |                          |              |  |
|                                                                                                         |                                       | <u></u>       |                          |              |  |
|                                                                                                         |                                       |               |                          |              |  |
|                                                                                                         |                                       |               |                          |              |  |
|                                                                                                         |                                       | <b>.</b> .    |                          |              |  |
|                                                                                                         | · · · · · · · · · · · · · · · · · · · |               |                          |              |  |
|                                                                                                         |                                       |               |                          |              |  |
|                                                                                                         |                                       | · · · · · · · |                          |              |  |
| We propose hereby to furnish mater                                                                      |                                       | -             |                          |              |  |